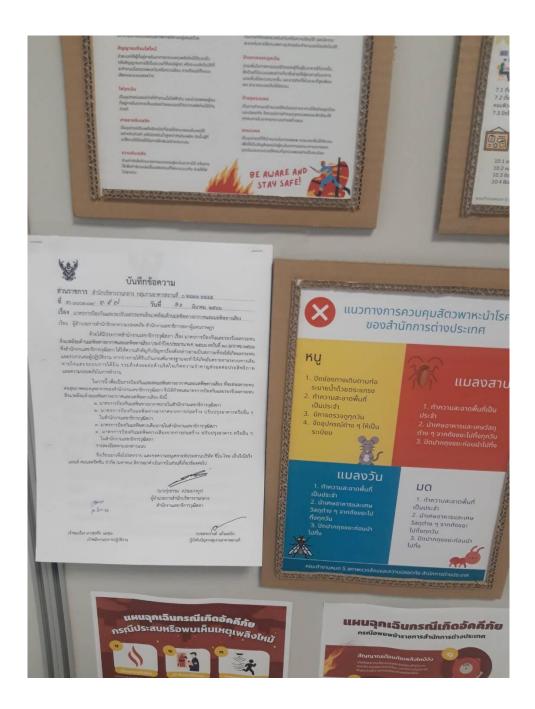

## มาตรการป้องกัน และการควบคุมสัตว์พาหะนำโรค

- 1.การเข้าร่วมกิจกรรม 5ส
- 2.การแยกงยะให้ถูกต้อง
- 3.การงดรับประทานอาหารบนโต๊ะทำงาน
- 4. ห้ามมีถังงยะอย่บริเวณใต้โต๊ะทำงาน
- 5.หากพบเห็นให้แจ้งผู้ที่ดูแลรับผิดชอบ

# วิธีป้องกัน Ku

- า.ทำความสะอาดพื้นที่เป็นประจำ
- 2. ปิดช่องทางเดินตามท่อระบายน้ำ ด้วยตระแกรง
- 3. มีการตรวจดูทูกวัน
- 4. จัดอุปกรณ์ต่ำง ๆ ให้เป็นระเบียบ

- เดินสำรวจดูร่องรอยทางเดินของหนู
- 2. หากับดักมาติดตั้งบริเวณที่พบ
- 3. หากพบซากหนติดกับดัก ดำเนินการ ไปกำจัดทิ้งทันที วิธีป้องกัน

### แมลงสาบ แมลงวัน มด

- า.ทำความสะอาดพื้นที่เป็นประจำ
- 2. นำเศษอาหารและเศษวัสดต่าง ๆ จากถังขยะไปทิ้งทกวัน
- 3.ปิดปากถุงขยะก่อนนำไปทิ้ง