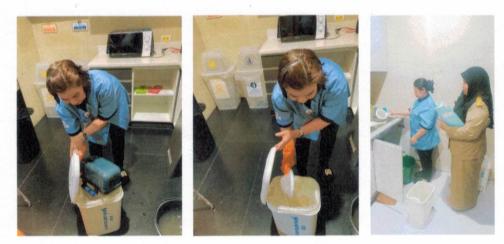

## มีการดูแลทำความสะอาดถังดักไขมัน

ดำเนินการล้างและเช็ดทำความสะอาดถังดักไขมันให้สะอาด สัปดาห์ละ ๒ ครั้ง ๑. นำเศษอาหารและไขมันออกจากตะแกรงและตักน้ำออกจากถังดักไขมันโดยแยกใส่ภาชนะสำหรับทิ้ง

๒. นำเศษอาหารและไขมันในตะแกรงไปทิ้งที่ถังขยะใส่เศษอาหาร ณ จุดพักขยะของสำนักงานเลขาธิการ วุฒิสภา ชั้น B1 เพื่อให้ กทม. ดำเนินการกำจัดต่อไป โดยเข้าโครงการ "ไม่เทรวม"

 ๓. ล้าง เซ็ดตะแกรง และถังดักไขมันให้สะอาด รวมถึงตรวจสอบสภาพถังดักไขมันให้อยู่ในสภาพ ปกติอยู่เสมอ พร้อมทั้งบันทึกผลการตรวจเซ็คโดยคณะทำงานหมวด ๔ การจัดการของเสีย หากพบ สิ่งผิดปกติ ให้ดำเนินการแจ้งเจ้าหน้าที่ผู้รับผิดชอบจากสำนักบริหารงานกลางที่เกี่ยวข้องทันที