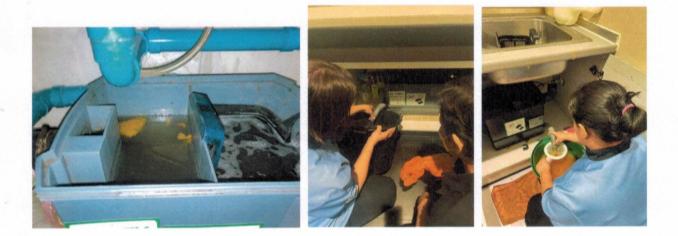

## มีการดูแลทำความสะอาดถังดักไขมัน

ดำเนินการล้างและเช็ดทำความสะอาดถังดักไขมันให้สะอาด สัปดาห์ละ ๒ ครั้ง ๑. นำเศษอาหารและไขมันออกจากตะแกรงและตักน้ำออกจากถังดักไขมันโดยแยกใส่ภาชนะสำหรับทิ้ง

๒. นำเศษอาหารและไขมันในตะแกรงไปทิ้งที่ถังขยะใส่เศษอาหาร ณ จุดพักขยะของสำนักงานเลขาธิการ วุฒิสภา ชั้น B1 เพื่อให้ กทม. ดำเนินการกำจัดต่อไป โดยเข้าโครงการ "ไม่เทรวม"

 ๓. ล้าง เซ็ดตะแกรง และถังดักไขมันให้สะอาด รวมถึงตรวจสอบสภาพถังดักไขมันให้อยู่ในสภาพ ปกติอยู่เสมอ พร้อมทั้งบันทึกผลการตรวจเซ็คโดยคณะทำงานหมวด ๔ การจัดการของเสีย หากพบ สิ่งผิดปกติ ให้ดำเนินการแจ้งเจ้าหน้าที่ผู้รับผิดชอบจากสำนักบริหารงานกลางที่เกี่ยวข้องทันที