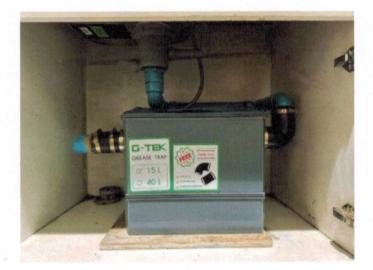

## มีถังดักไขมันบริเวณจุดล้างภาชนะ ๒ จุด ดังนี้

๑. จุดที่ ๑ ภายในห้องครัว กลุ่มงานสารสนเทศและศูนย์บริการ (Call Center) วุฒิสภา ชั้น ๑ มีผู้รับผิดชอบ ดังนี้

- ๑. นางสาวจิตรลดา ใจสุบรรณ์ (หัวหน้าทีม)
- ๒. นางสุธิดา สวัสดิ์วงศ์
- ๓. นางสาวฤดีภรณ์ อู่วิเชียร
- ๔. นายมนตรี กริ่มใจ
- ๕. นางสาวราตรี ขำบริสุทธิ์
- ๖. นางเนตร เนตรสุภา แม่บ้าน (ผู้รับผิดชอบ)

๒. จุดที่ ๒ ภายในห้องครัว ชั้น ๒ มีผู้รับผิดชอบ ดังนี้

- ๑. นางสาวจิตรลดา ใจสุบรรณ์ (หัวหน้าทีม)
- ๒. นางสุธิดา สวัสดิ์วงศ์
- ๓. นางสาวฤดีภรณ์ อู่วิเชียร
- ๔. นายมนตรี กริ่มใจ
- ๕. นางสาวราตรี ขำบริสุทธิ์
- ๖. นางสาวจิตรอนงค์ อาจราญ (ผู้รับผิดชอบ)

## มีการดูแลทำความสะอาดถังดักไขมัน

ดำเนินการล้างและเช็ดทำความสะอาดถังดักไขมันให้สะอาด สัปดาห์ละ ๒ ครั้ง ๑. นำเศษอาหารและไขมันออกจากตะแกรงและตักน้ำออกจากถังดักไขมันโดยแยกใส่ภาชนะสำหรับทิ้ง

๒. นำเศษอาหารและไขมันในตะแกรงไปทิ้งที่ถังขยะใส่เศษอาหาร ณ จุดพักขยะของสำนักงานเลขาธิการ วุฒิสภา ชั้น B1 เพื่อให้ กทม. ดำเนินการกำจัดต่อไป โดยเข้าโครงการ "ไม่เทรวม"