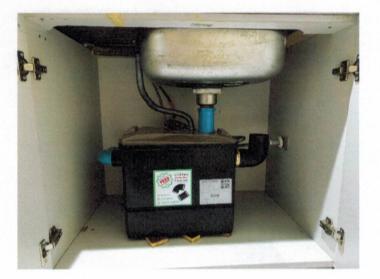

## มีถังดักไขมันบริเวณจุดล้างภาชนะ ๒ จุด ดังนี้

๑. จุดที่ ๑ ภายในห้องครัว กลุ่มงานสารสนเทศและศูนย์บริการ (Call Center) วุฒิสภา ชั้น ๑ มีผู้รับผิดชอบ ดังนี้

- ๑. นางสาวจิตรลดา ใจสุบรรณ์ (หัวหน้าทีม)
- ๒. นางสุธิดา สวัสดิ์วงศ์
- ๓. นางสาวฤดีภรณ์ อู่วิเชียร
- ๔. นายมนตรี กริ่มใจ
- ๕. นางสาวราตรี ขำบริสุทธิ์
- ๖. นางเนตร เนตรสุภา แม่บ้าน (ผู้รับผิดชอบ)

๒. จุดที่ ๒ ภายในห้องครัว ชั้น ๒ มีผู้รับผิดชอบ ดังนี้

- ๑. นางสาวจิตรลดา ใจสุบรรณ์ (หัวหน้าทีม)
- ๒. นางสุธิดา สวัสดิ์วงศ์
- ๓. นางสาวฤดีภรณ์ อู่วิเชียร
- ๔. นายมนตรี กริ่มใจ
- ๕. นางสาวราตรี ขำบริสุทธิ์
- ๖. นางสาวจิตรอนงค์ อาจราญ (ผู้รับผิดชอบ)

## มีการดูแลทำความสะอาดถังดักไขมัน

ดำเนินการล้างและเช็ดทำความสะอาดถังดักไขมันให้สะอาด สัปดาห์ละ ๒ ครั้ง ๑. นำเศษอาหารและไขมันออกจากตะแกรงและตักน้ำออกจากถังดักไขมันโดยแยกใส่ภาชนะสำหรับทิ้ง

๒. นำเศษอาหารและไขมันในตะแกรงไปทิ้งที่ถังขยะใส่เศษอาหาร ณ จุดพักขยะของสำนักงานเลขาธิการ วุฒิสภา ชั้น B1 เพื่อให้ กทม. ดำเนินการกำจัดต่อไป โดยเข้าโครงการ "ไม่เทรวม"