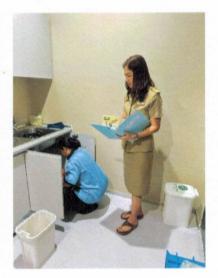

 ๓. ล้าง เซ็ดตะแกรง และถังดักไขมันให้สะอาด รวมถึงตรวจสอบสภาพถังดักไขมันให้อยู่ในสภาพ ปกติอยู่เสมอ พร้อมทั้งบันทึกผลการตรวจเซ็คโดยคณะทำงานหมวด ๔ การจัดการของเสีย หากพบ สิ่งผิดปกติ ให้ดำเนินการแจ้งเจ้าหน้าที่ผู้รับผิดชอบจากสำนักบริหารงานกลางที่เกี่ยวข้องทันที