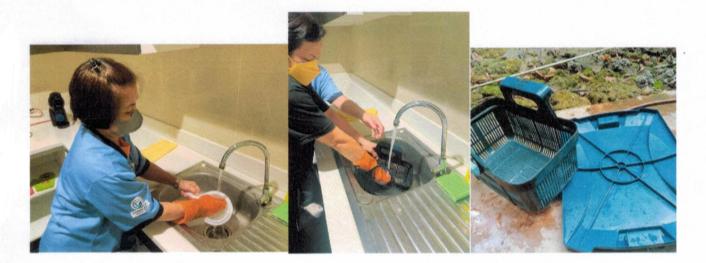

## มีการดูแลทำความสะอาดถังดักไขมัน

ดำเนินการล้างและเช็ดทำความสะอาดถังดักไขมันให้สะอาด สัปดาห์ละ ๒ ครั้ง ๑. นำเศษอาหารและไขมันออกจากตะแกรงและตักน้ำออกจากถังดักไขมันโดยแยกใส่ภาชนะสำหรับทิ้ง

๒. นำเศษอาหารและไขมันในตะแกรงไปทิ้งที่ถังขยะใส่เศษอาหาร ณ จุดพักขยะของสำนักงานเลขาธิการ วุฒิสภา ชั้น B1 เพื่อให้ กทม. ดำเนินการกำจัดต่อไป โดยเข้าโครงการ "ไม่เทรวม"

 ๓. ล้าง เซ็ดตะแกรง และถังดักไขมันให้สะอาด รวมถึงตรวจสอบสภาพถังดักไขมันให้อยู่ในสภาพ ปกติอยู่เสมอ พร้อมทั้งบันทึกผลการตรวจเซ็คโดยคณะทำงานหมวด ๔ การจัดการของเสีย หากพบ สิ่งผิดปกติ ให้ดำเนินการแจ้งเจ้าหน้าที่ผู้รับผิดชอบจากสำนักบริหารงานกลางที่เกี่ยวข้องทันที